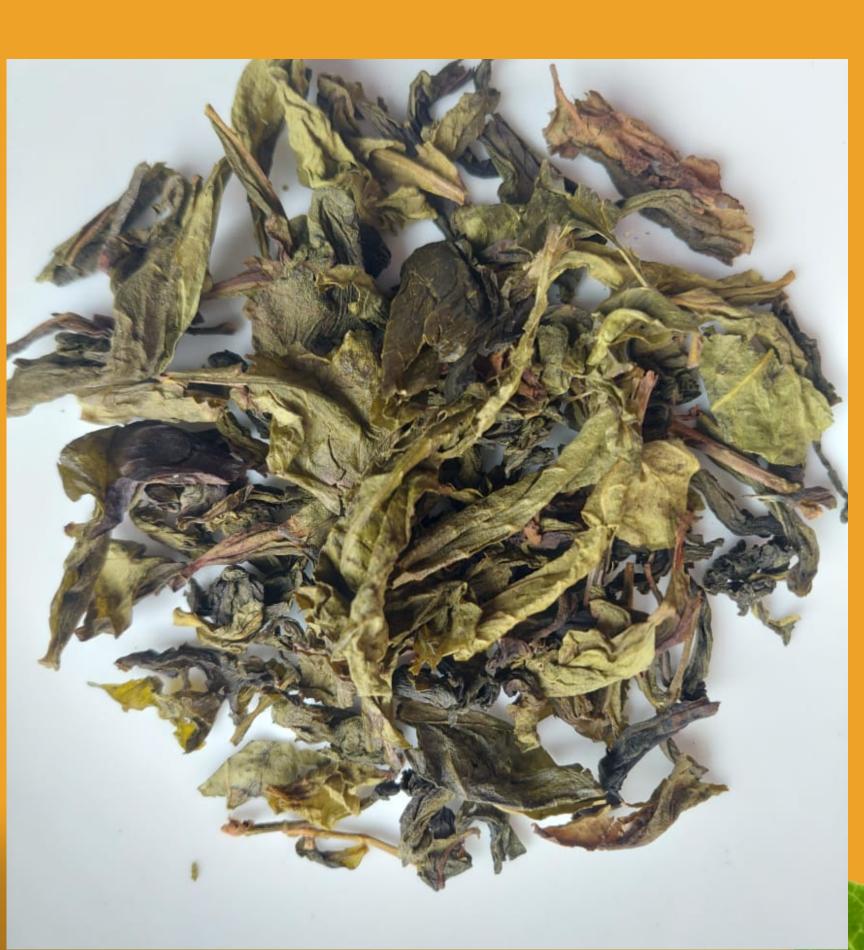

#### White tea

: CAMELIA SINENSIS GABUNG 7 TYPE/CLONE PLACE OF ORIGIN: CIWIDEUY TEA PLANTATION DESCRIPTION: WHITE TEA IS A TEA PRODUCT DERIVED FROM THE TOP OF THE TEA SHOOT, PICKED AT A CERTAIN TIME BEFORE THE SUN RISES SO THAT THE SHOOTS DO NOT EXPAND. DRYING PROCESS WITH DRIED WITHOUT DIRECT SUNLIGHT. CONTAINS HIGH ANTIOXIDANTS