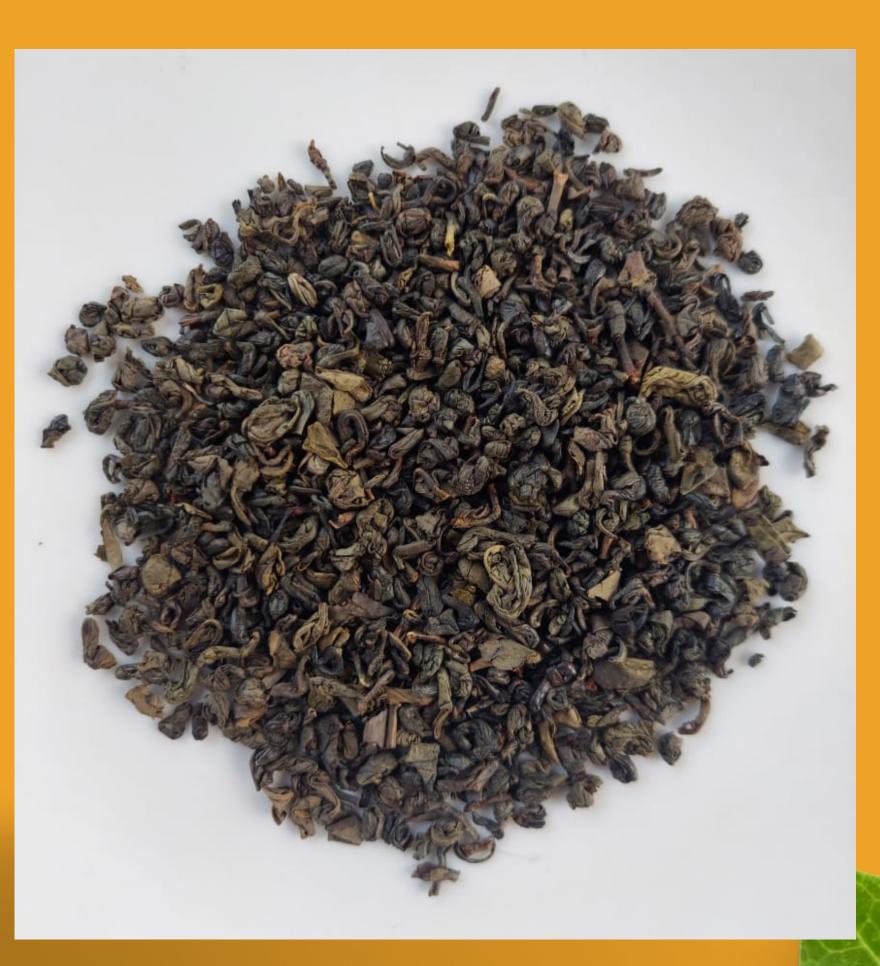

#### Green tea /Gun Powder/GP

TYPE/CLONE : CAMELIA SINENSIS GAMBUNG 7 PLACE OF ORIGIN: CIWIDEUY KAB. BANDUNG : GUN POWDER IS A GREEN TEA DESCRIPTION

PEKO PROCESSED WITH A SPECIAL PROCESS TO ROLL THE LEAVES INTO SMALL ROLLS AND MADE ONLY OF STALKLESS SHOOTS. MORE PRACTICAL WHEN PACKED. THE ORIGINAL TASTE OF GREEN TEA REMAINS AWAKE. CONTAINS HIGH ANTIOXIDANTS