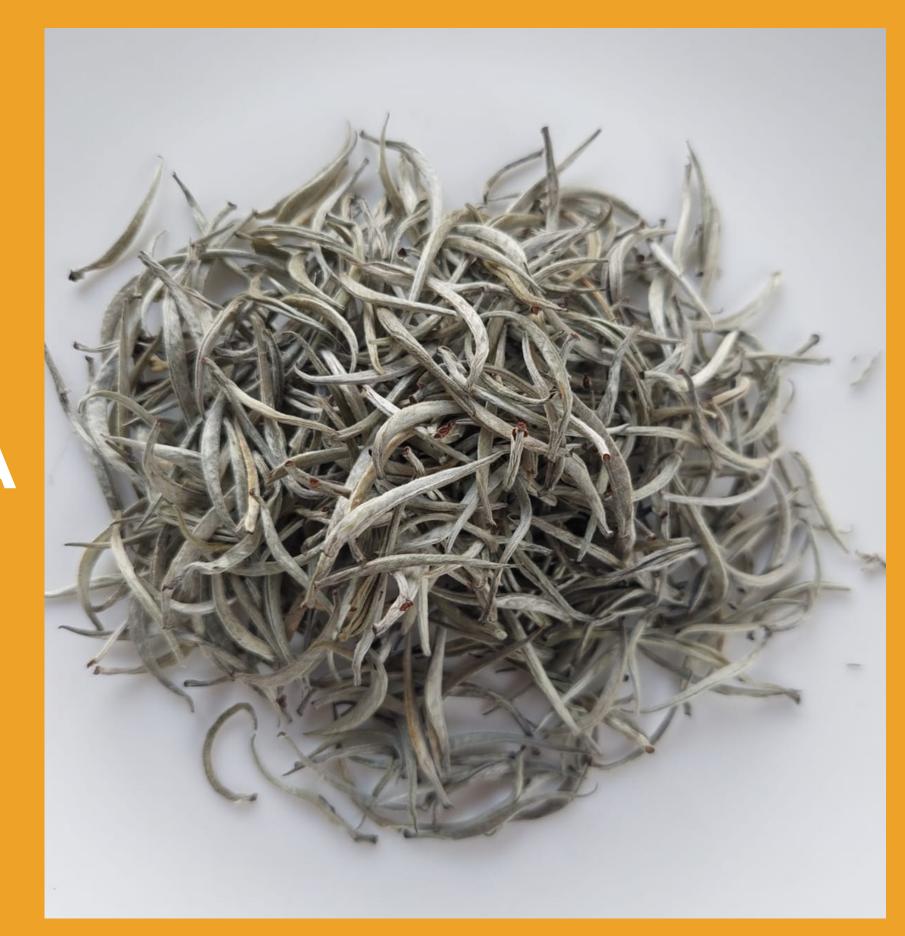

#### White tea

: CAMELIA SINENSIS GABUNG 7 TYPE/CLONE PLACE OF ORIGIN: CIWIDEUY TEA PLANTATION DESCRIPTION: WHITE TEA IS A TEA PRODUCT DERIVED FROM THE TOP OF THE TEA SHOOT, PICKED AT A CERTAIN TIME BEFORE THE SUN RISES SO THAT THE SHOOTS DO NOT EXPAND. DRYING PROCESS WITH DRIED WITHOUT DIRECT SUNLIGHT. CONTAINS HIGH ANTIOXIDANTS