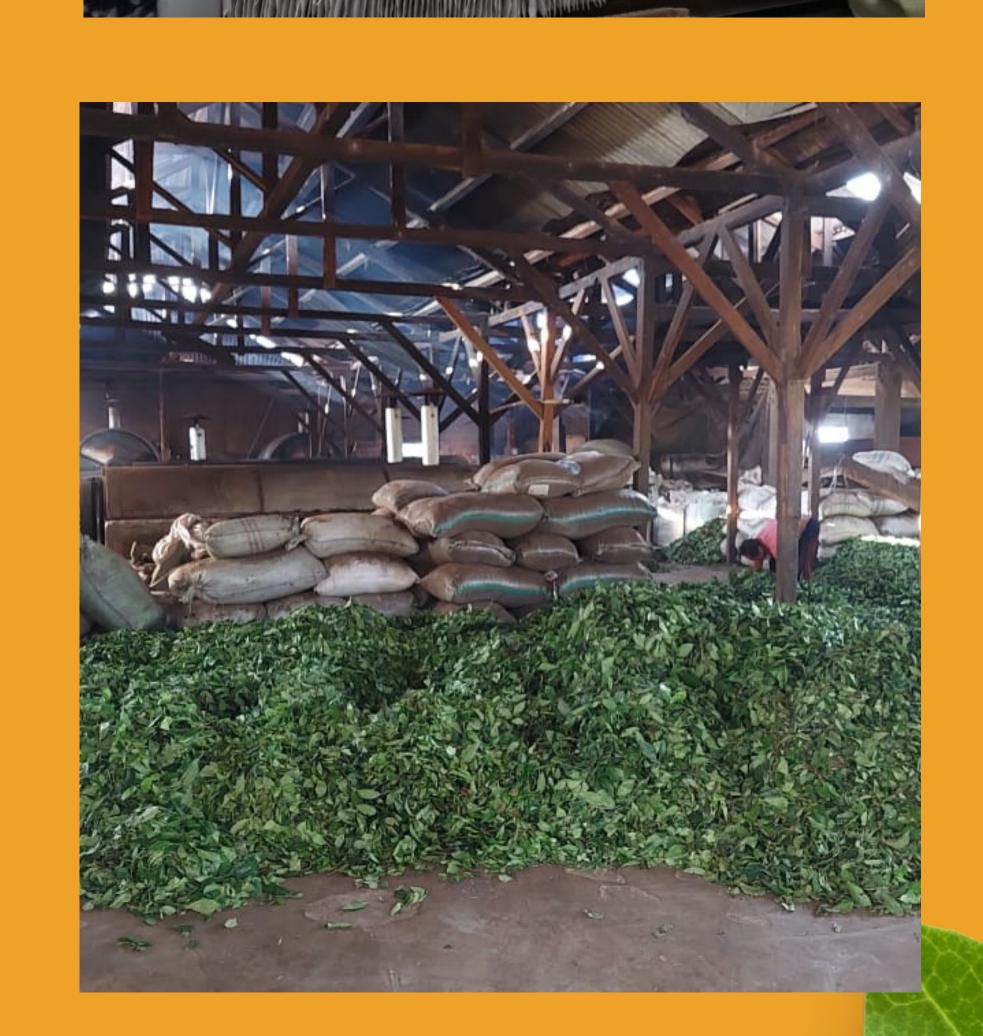

T TEA IS GREEN TEA PROCESSED TRADITIONALLY USING EQUIPMENT TRADITIONAL OR SEMI-TRADITIONAL LIMITED

PRODUCTION CAPABILITY

WITH A HIGH SELLING PRICE. DISTINCTIVE AROMA AND SPECIAL TASTE. CONTAINS HIGH ANTIOXIDANTS



PT. PIKITA ANDALAN PERKASA





# TEACOMPANY ORDER NOW



#### Product Description:

HS CODE: 0902 STYLE: DRY SIZE: RANDOM

COLOR: NATURAL
PACKING: CUSTOMER'S REQUEST
T.PAYMENT: TT, LC AT SIGHT

MOQ: 1X1 CONT 20"

LEAD TIME, DELIVERY, LEAD TIME 14 - 30 DAYS

SHELF LIFE: SHELF LIFE 2 YEARS SUPPLY ABILITY: 500 TONS/ MONTH



Office: Jl. Karya Bakti No 15 Kelurahan Tuah Karya, Kec. Tuah

Madani, Kota Pekanbaru, Riau Indonesia

HP/WA: +62 82125052313

Email: admin@pikitaandalanperkasa.com

pikitaandalanperkasa.info.@gmailcom

Location: 0.462318, 101.373770 http://example.com