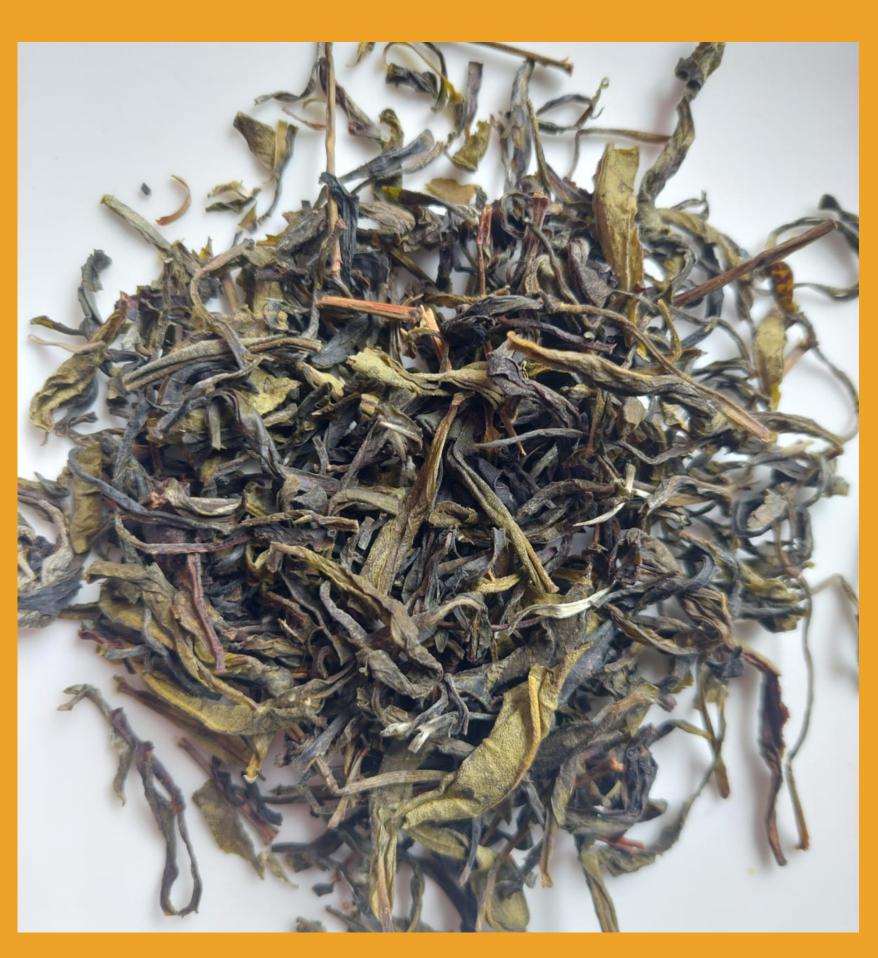

#### Green Tea/peko tea

TYPE/CLONE: CAMELIA SINSENSIS GAMBUNG 7 PLACE OF ORIGIN: CIWIDEUY KAB. BANDUNG DESCRIPTION: PEKO TEA IS A TEA PRODUCT THAT IS, DERIVED FROM THE TOP OF THE TEA SHOOT, P2 SHOOTS + 2 LEAVES BELOW INCLUDED, WHITE TEA IN IT. ISTHE BEST GREEN TEA PRODUCT. PRODUCTION PROCESS WITH USING THE MACHINE IN THE FACTORY. CONTAINS HIGH ANTIOXIDANTS

#### Green tea /Gun Powder/GP

TYPE/CLONE : CAMELIA SINENSIS GAMBUNG 7 PLACE OF ORIGIN: CIWIDEUY KAB. BANDUNG : GUN POWDER IS A GREEN TEA DESCRIPTION

PEKO PROCESSED WITH A SPECIAL PROCESS TO ROLL THE LEAVES INTO SMALL ROLLS AND MADE ONLY OF STALKLESS SHOOTS. MORE PRACTICAL WHEN PACKED. THE ORIGINAL TASTE OF GREEN TEA REMAINS AWAKE. CONTAINS HIGH ANTIOXIDANTS