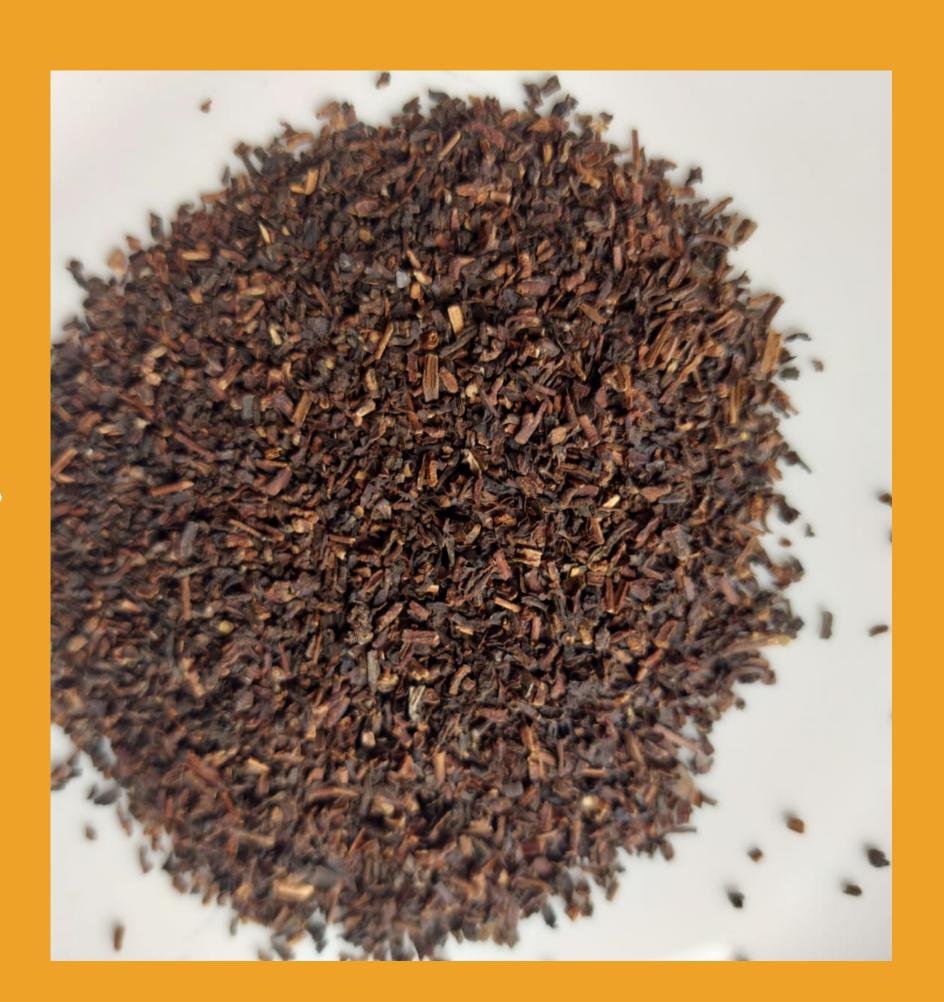

#### Black Tea

TYPE/CLONE : CAMELIA SINENSIS GABUNG 7/ TRI
PLACE OF ORIGIN : CIWIDEUY KAB. BANDUNG
DESCRIPTION : BLACK TEA IS MADE FROM TEA
SHOOTS THROUGH A SPECIAL FERMENTATION PROCESS.
A SLIGHTLY REDDISH YELLOW COLOR.COMMONLY USED
FOR INGREDIENTS: CELLULP TEA WITH HIGH ANTIOXIDANT CONTENT