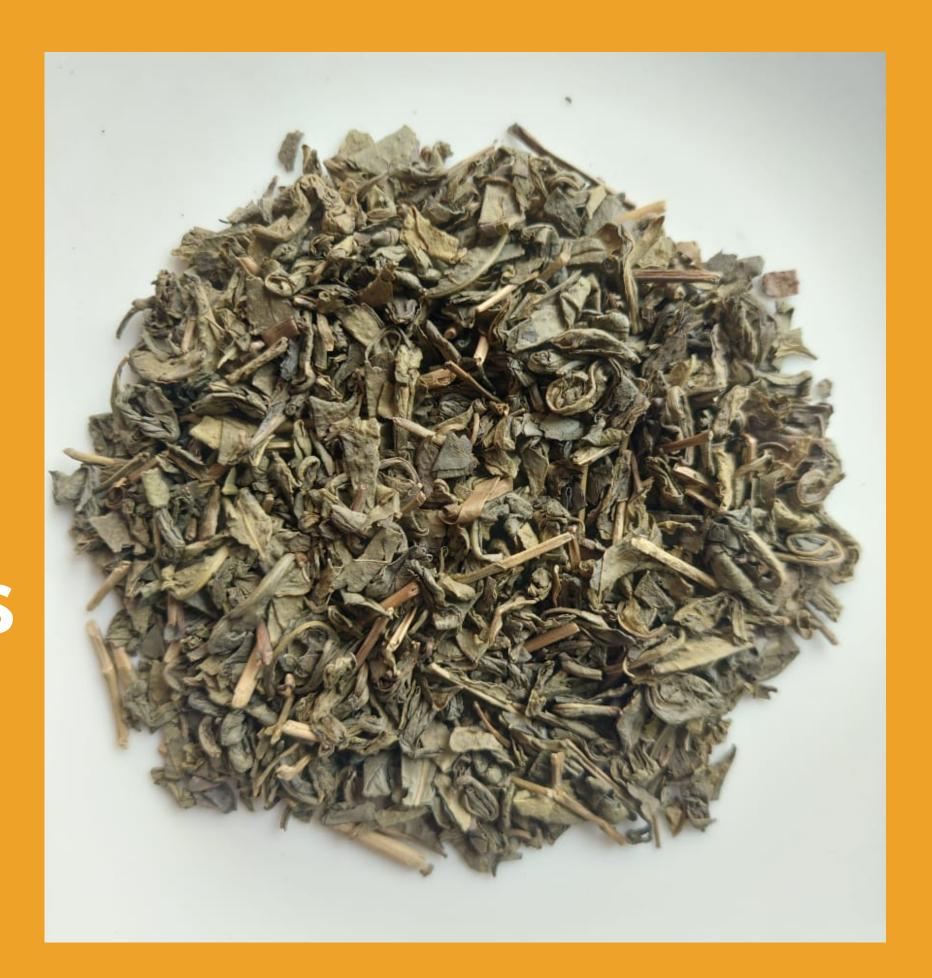

#### Green Tea/peko tea

TYPE/CLONE: CAMELIA SINSENSIS GAMBUNG 7 PLACE OF ORIGIN: CIWIDEUY KAB. BANDUNG DESCRIPTION: PEKO TEA IS A TEA PRODUCT THAT IS, DERIVED FROM THE TOP OF THE TEA SHOOT, P2 SHOOTS + 2 LEAVES BELOW INCLUDED, WHITE TEA IN IT. ISTHE BEST GREEN TEA PRODUCT. PRODUCTION PROCESS WITH USING THE MACHINE IN THE FACTORY. CONTAINS HIGH ANTIOXIDANTS