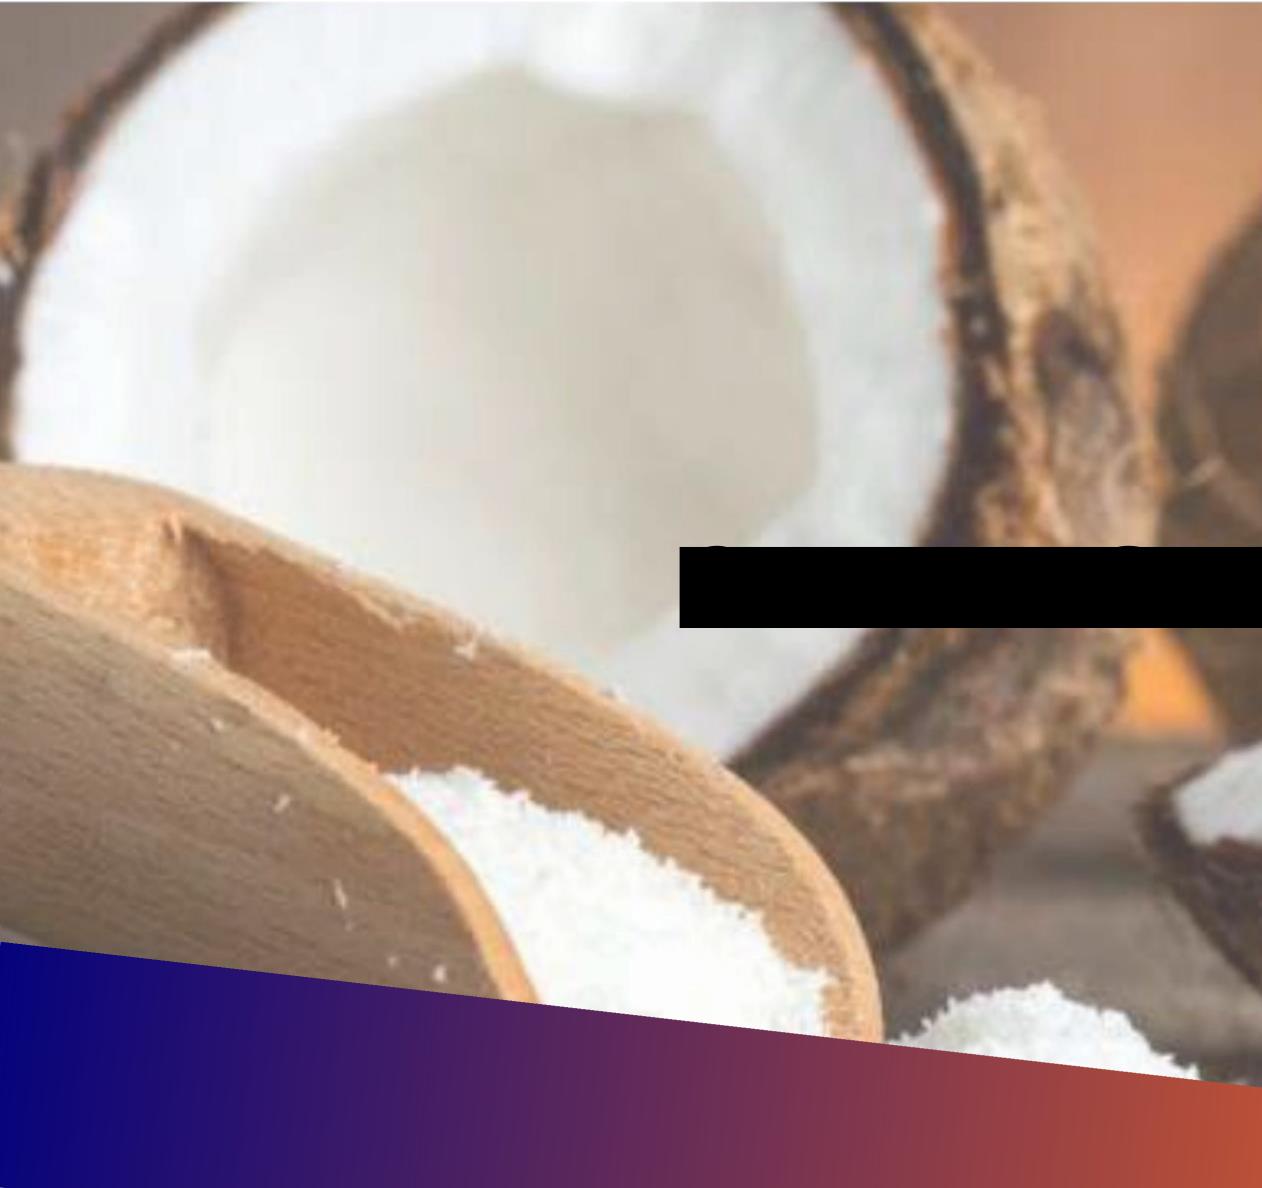

## Coconut **Desiccated Coconut**

Category : Medium Color Processing : White milk Type Packaging : Oven Volume : Paper Bag Grade : 25 Kg/Paper Bag : Fine Grade Capacity : 500 Tons/ Month

Capacity