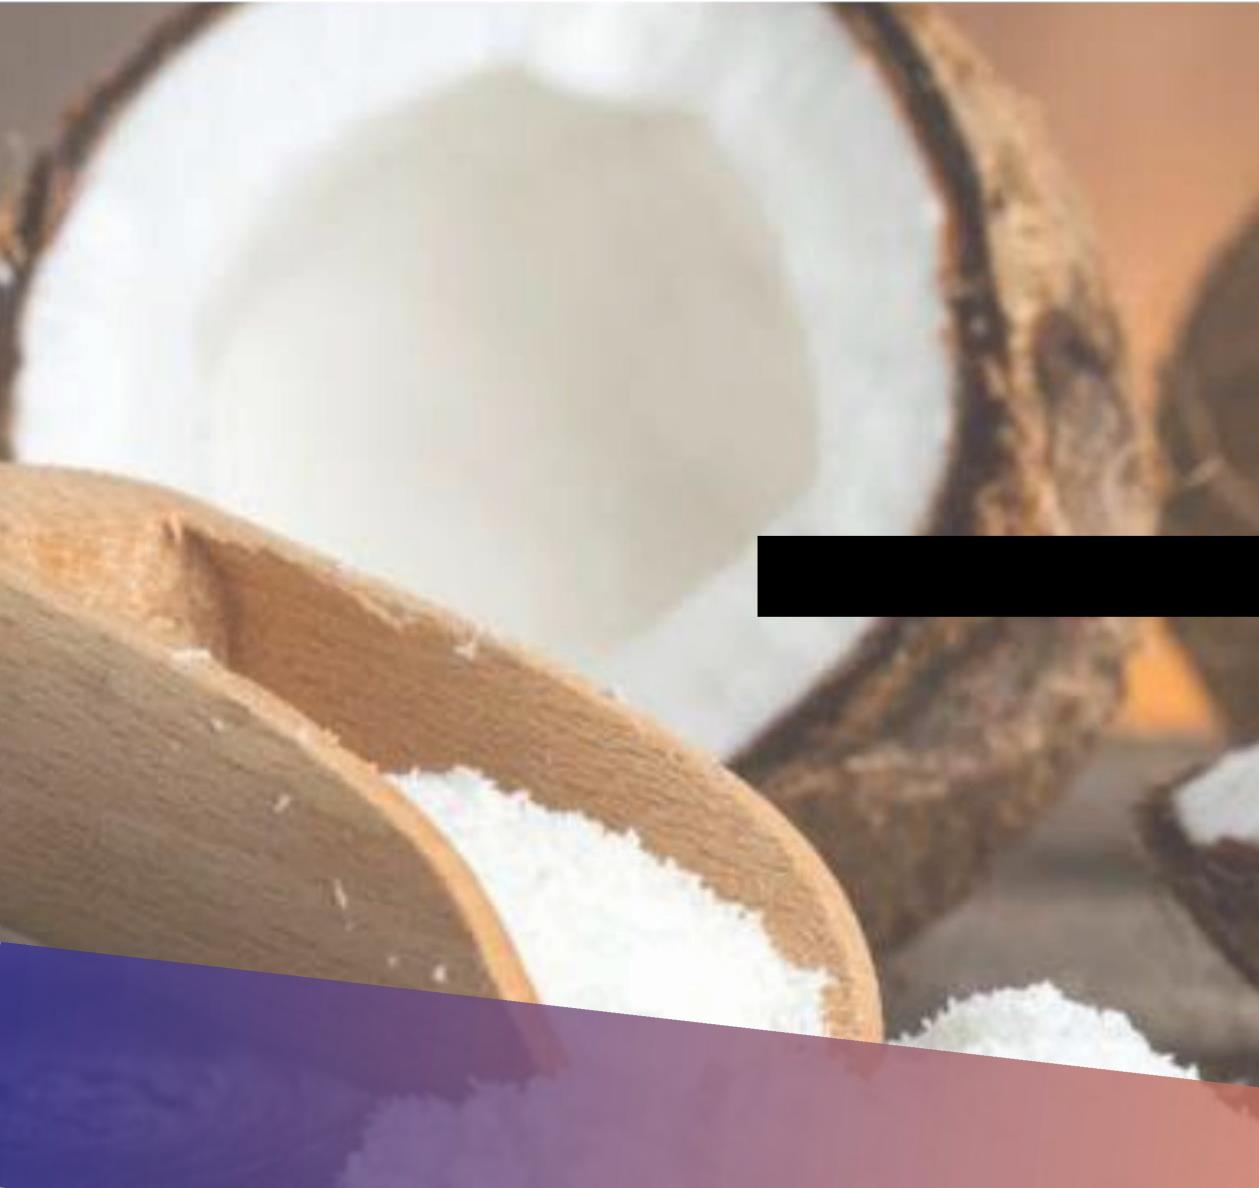

## Coconut **Desiccated Coconut**

Category : Medium Color Processing : White milk Type Packaging : Oven Volume : Paper Bag Grade : 25 Kg/Paper Bag : Fine Grade Capacity : 500 Tons/ Month

Capacity