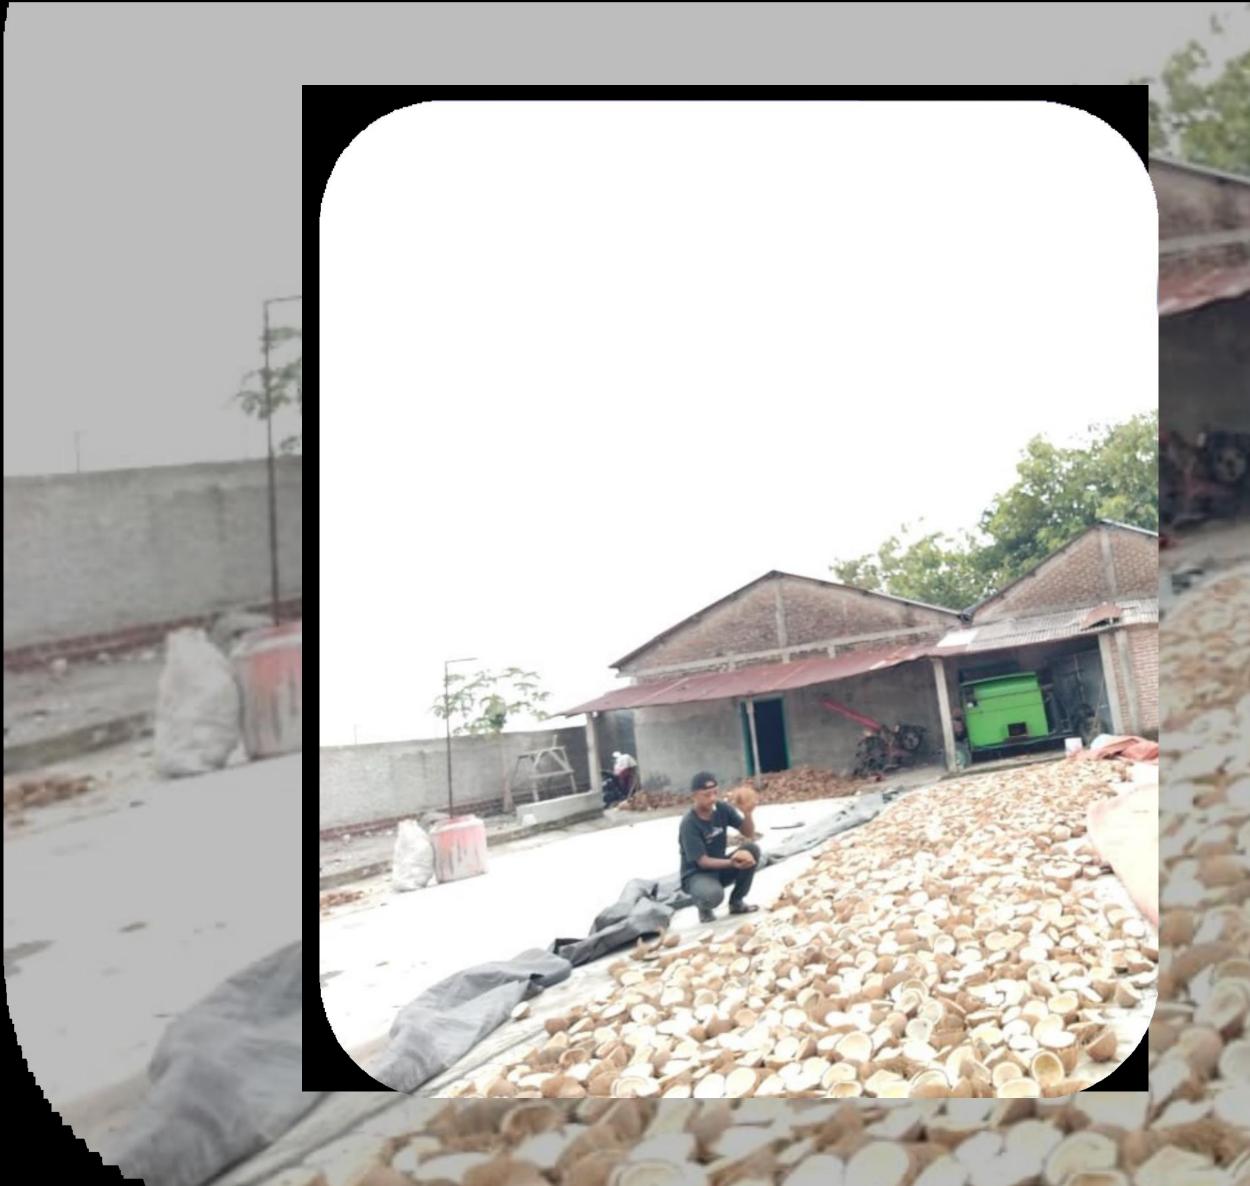

ut Oil

- Product Type : Fruit oil
- Processing
- Packaging

- : Clear : Centrifugal (Cold
  - **Processed**)
  - : Plastic Bottle
  - : 1 Liter/Bottle
  - : 100% Virgin Coconut Oil
  - : 65.000 Liters/Month

## Coconut **Desiccated Coconut**

Category : Medium Color Processing : White milk Type Packaging : Oven Volume : Paper Bag Grade : 25 Kg/Paper Bag : Fine Grade Capacity : 500 Tons/ Month







Capacity



#### Coconut **Cundle Nuts**

- : White Milk Color Processing Type : Sun Dryer Packaging : Paper Bag : 25 Kg/Paper Bag Volume
  - : 500 Tons/Month

#### Coconut White Copra

Color

- Processing
- Type Packaging : Paper Bag
- Volume

Capacity

- : White Copra
- : Sun Dryer
- : 25 Kg/PaperBag
- : 500Tons/Month









### Palm Kernel Expeller - Ithe Busilessie and





VOL BERRY







## Copra

## Bettel nut





#### NDIPROVIDING we provide agriculture products











## Palm Kernel Shell

# Woods





The Mark



CV.NDI is a trading company angaged in the field of agribusiness, serving both local and export markets.

we have extensive networks to provide sourching for agriculture products

## THANK YOU



 sitimaidah12@gmail.com
cvndi.agung@gmail.com
+62 2125052313 (office) +62 8133 5565 404 (Divisi)