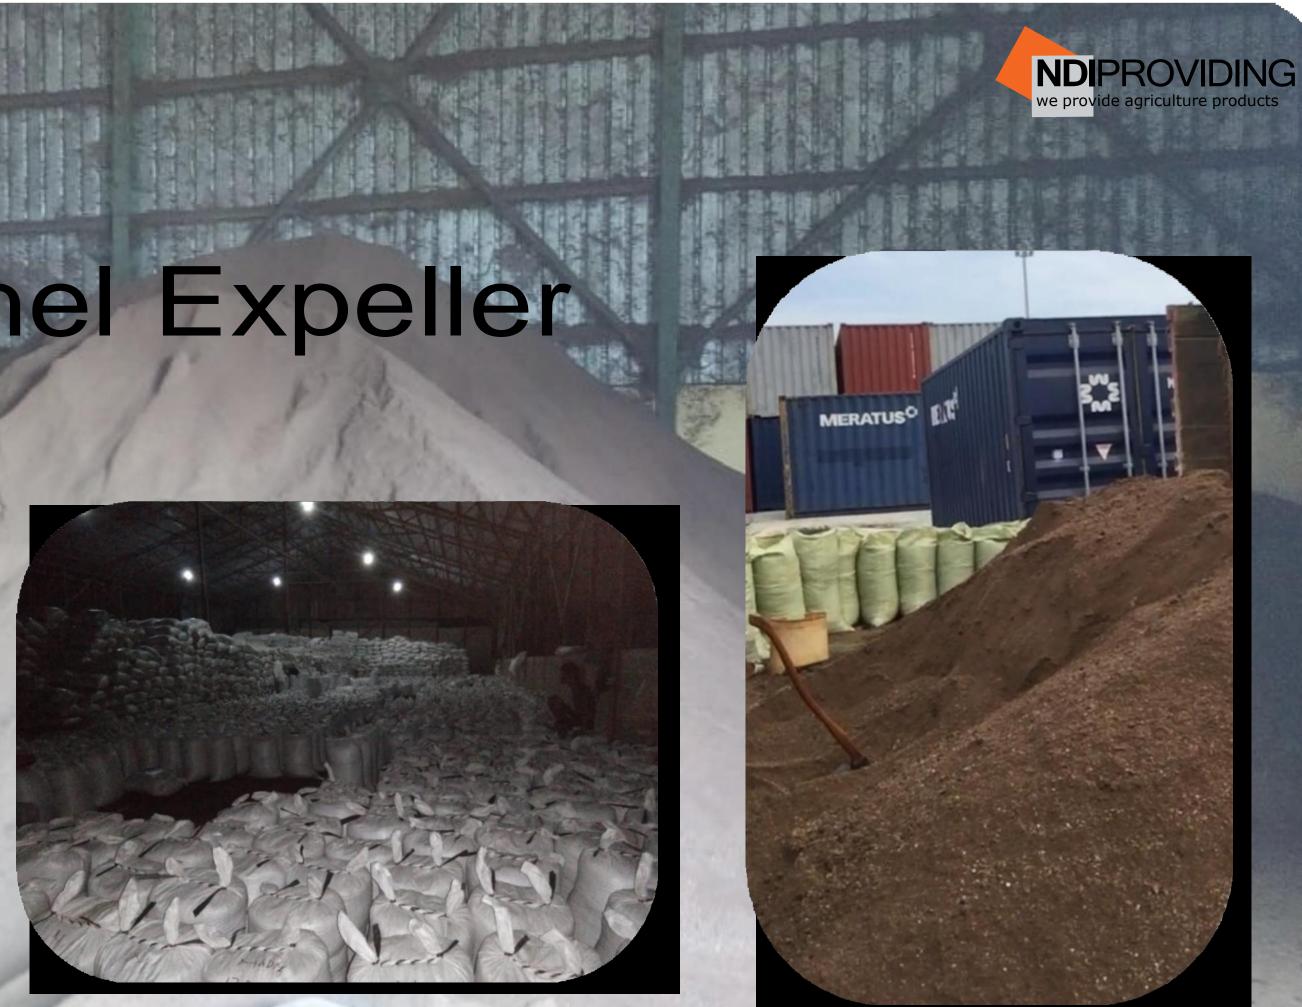

ut Virgin Coconut Oil

- Product Type : Fruit oil
- Processing
- Packaging

- : Clear : Centrifugal (Cold
  - **Processed**)
  - : Plastic Bottle
  - : 1 Liter/Bottle
  - : 100% Virgin Coconut Oil
  - : 65.000 Liters/Month

## Coconut **Desiccated Coconut**

Category : Medium Color Processing : White milk Type Packaging : Oven Volume : Paper Bag Grade : 25 Kg/Paper Bag : Fine Grade Capacity : 500 Tons/ Month







Capacity



#### Coconut **Cundle Nuts**

- : White Milk Color Processing Type : Sun Dryer Packaging : Paper Bag : 25 Kg/Paper Bag Volume
  - : 500 Tons/Month

#### Coconut White Copra

Color

- Processing
- Type Packaging : Paper Bag
- Volume

Capacity

- : White Copra
- : Sun Dryer
- : 25 Kg/PaperBag
- : 500Tons/Month









### Palm Kernel Expeller - Ithe Busilessie and





VOL BERRY







## Copra

## Bettel nut





#### NDIPROVIDING we provide agriculture products











## Palm Kernel Shell

# Woods





The Mark



CV.NDI is a trading company angaged in the field of agribusiness, serving both local and export markets.

we have extensive networks to provide sourching for agriculture products

## THANK YOU



 sitimaidah12@gmail.com
cvndi.agung@gmail.com
+62 2125052313 (office) +62 8133 5565 404 (Divisi)