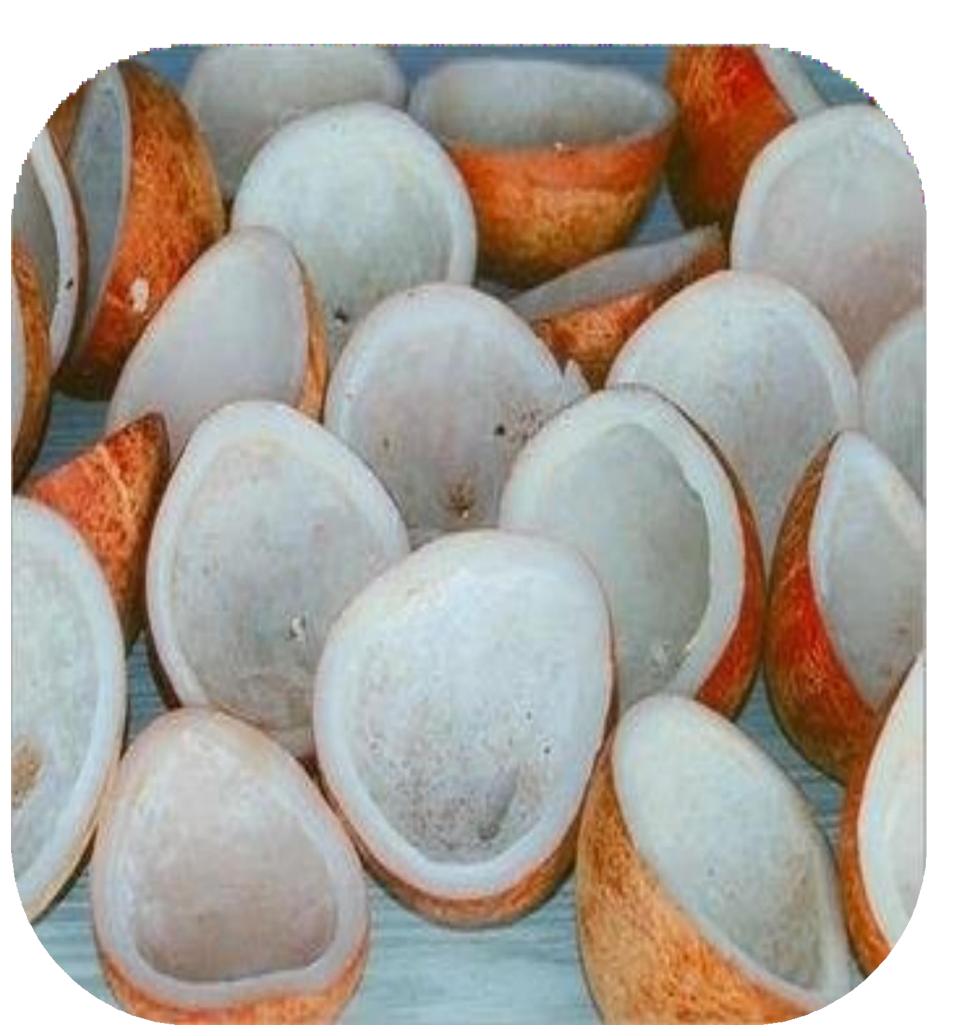

#### Coconut White Copra

Color

- Processing
- Type Packaging : Paper Bag
- Volume

Capacity

- : White Copra
- : Sun Dryer
- : 25 Kg/PaperBag
- : 500Tons/Month

## Copra