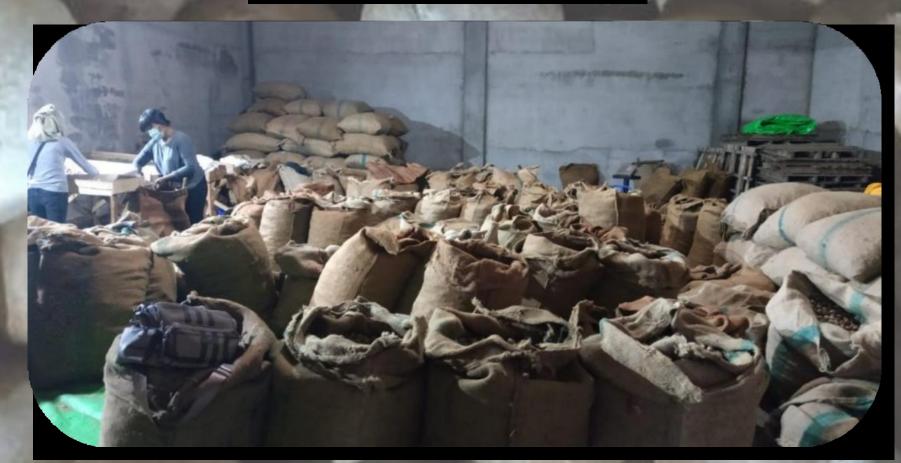

## Coconut **Desiccated Coconut**

Category : Medium Color Processing : White milk Type Packaging : Oven Volume : Paper Bag Grade : 25 Kg/Paper Bag : Fine Grade Capacity : 500 Tons/ Month

Capacity

#### Coconut **Cundle Nuts**

- : White Milk Color Processing Type : Sun Dryer Packaging : Paper Bag : 25 Kg/Paper Bag Volume
  - : 500 Tons/Month

#### Coconut White Copra

Color

- Processing
- Type Packaging : Paper Bag
- Volume

Capacity

- : White Copra
- : Sun Dryer
- : 25 Kg/PaperBag
- : 500Tons/Month