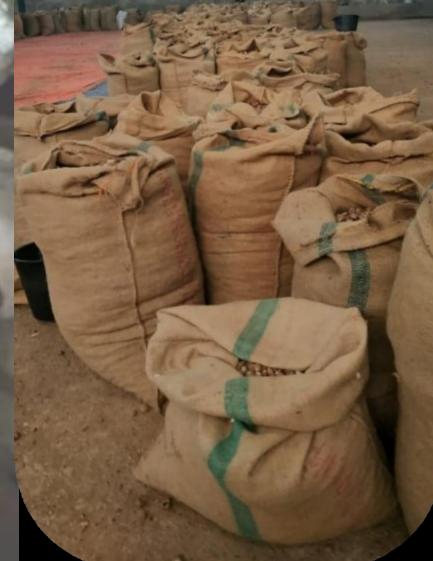

## Coconut **Desiccated Coconut**

Category : Medium Color Processing : White milk Type Packaging : Oven Volume : Paper Bag Grade : 25 Kg/Paper Bag : Fine Grade Capacity : 500 Tons/ Month

Capacity

#### Coconut **Cundle Nuts**

- : White Milk Color Processing Type : Sun Dryer Packaging : Paper Bag : 25 Kg/Paper Bag Volume
  - : 500 Tons/Month

#### Coconut White Copra

Color

- Processing
- Type Packaging : Paper Bag
- Volume

Capacity

- : White Copra
- : Sun Dryer
- : 25 Kg/PaperBag
- : 500Tons/Month