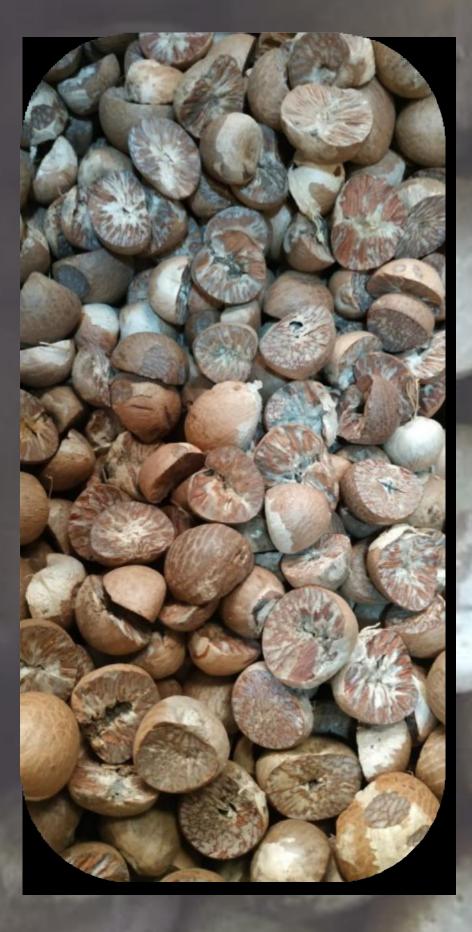

t oil
- Processing
- Packaging

- : Clear : Centrifugal (Cold
  - **Processed**)
  - : Plastic Bottle
  - : 1 Liter/Bottle
  - : 100% Virgin Coconut Oil
  - : 65.000 Liters/Month

## Coconut **Desiccated Coconut**

Category : Medium Color Processing : White milk Type Packaging : Oven Volume : Paper Bag Grade : 25 Kg/Paper Bag : Fine Grade Capacity : 500 Tons/ Month







Capacity



#### Coconut **Cundle Nuts**

- : White Milk Color Processing Type : Sun Dryer Packaging : Paper Bag : 25 Kg/Paper Bag Volume
  - : 500 Tons/Month

#### Coconut White Copra

Color

- Processing
- Type Packaging : Paper Bag
- Volume

Capacity

- : White Copra
- : Sun Dryer
- : 25 Kg/PaperBag
- : 500Tons/Month









### Palm Kernel Expeller - Ithe Busilessie and





VOL BERRY







## Copra

## Bettel nut





#### NDIPROVIDING we provide agriculture products











## Palm Kernel Shell

# Woods





The Mark



CV.NDI is a trading company angaged in the field of agribusiness, serving both local and export markets.

we have extensive networks to provide sourching for agriculture products

## THANK YOU



 sitimaidah12@gmail.com
cvndi.agung@gmail.com
+62 2125052313 (office) +62 8133 5565 404 (Divisi)