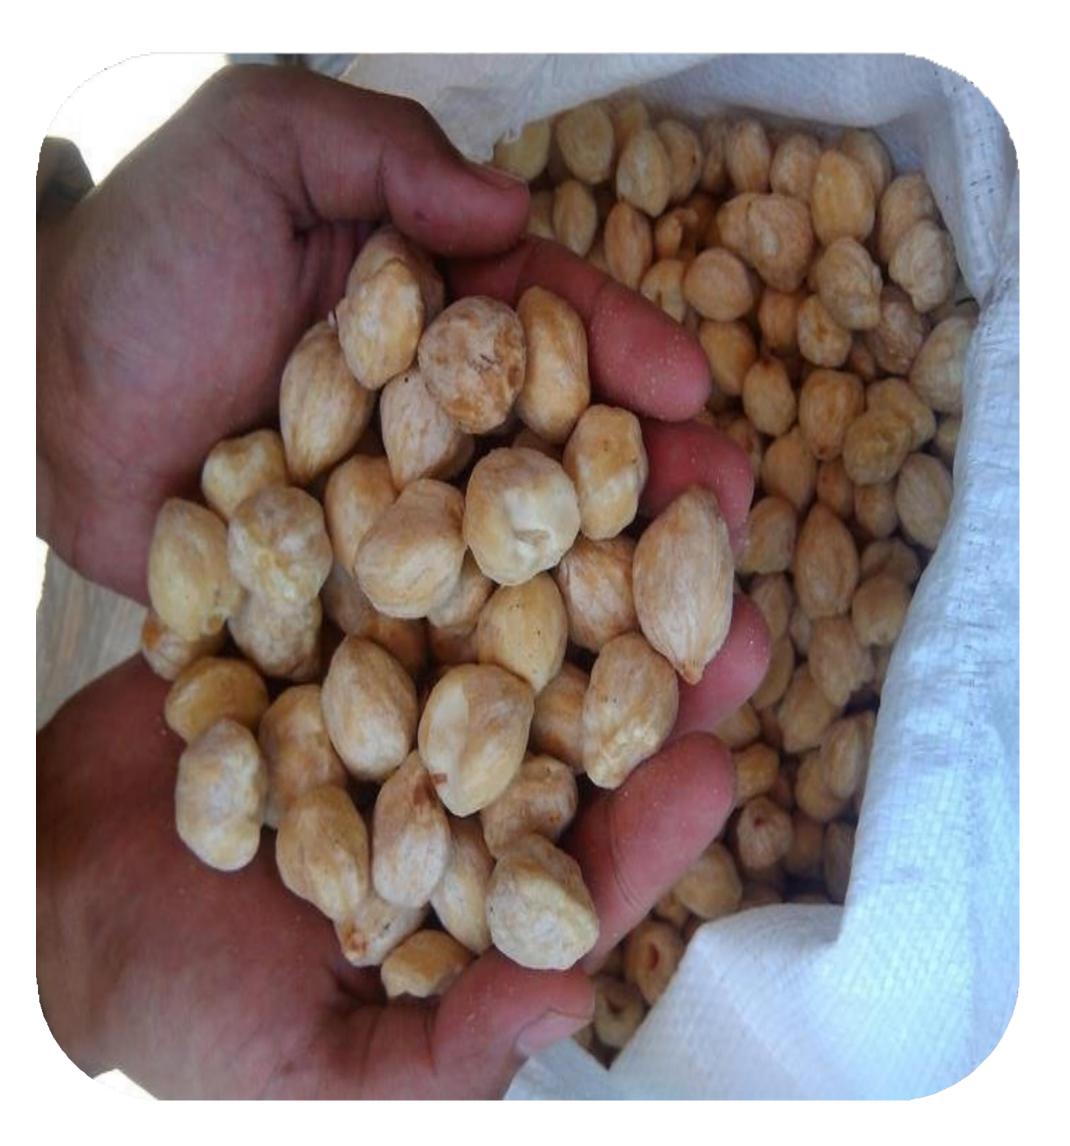

#### Coconut **Cundle Nuts**

- : White Milk Color Processing Type : Sun Dryer Packaging : Paper Bag : 25 Kg/Paper Bag Volume
  - : 500 Tons/Month