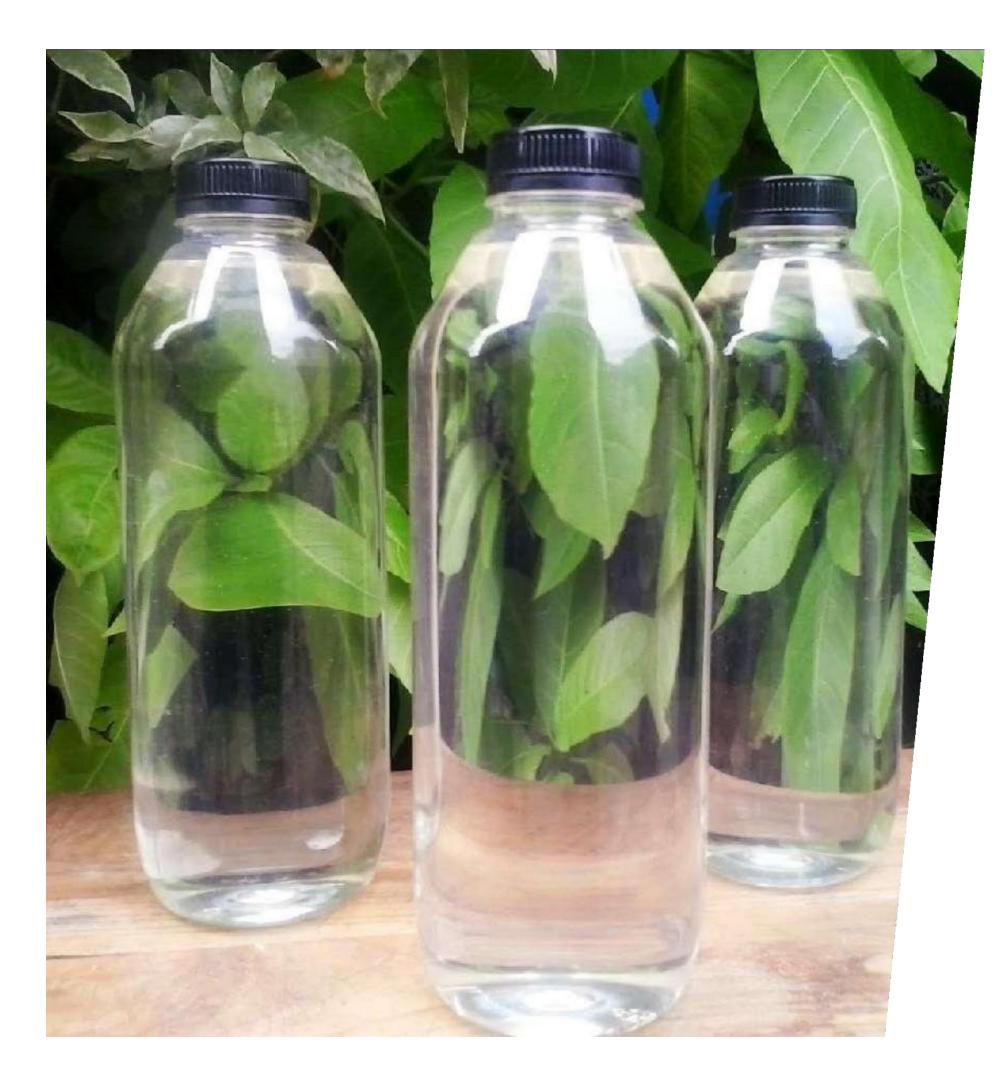

### Coconut Virgin Coconut Oil

- Product Type : Fruit oil
- Processing
- Packaging

- : Clear : Centrifugal (Cold
  - **Processed**)
  - : Plastic Bottle
  - : 1 Liter/Bottle
  - : 100% Virgin Coconut Oil
  - : 65.000 Liters/Month