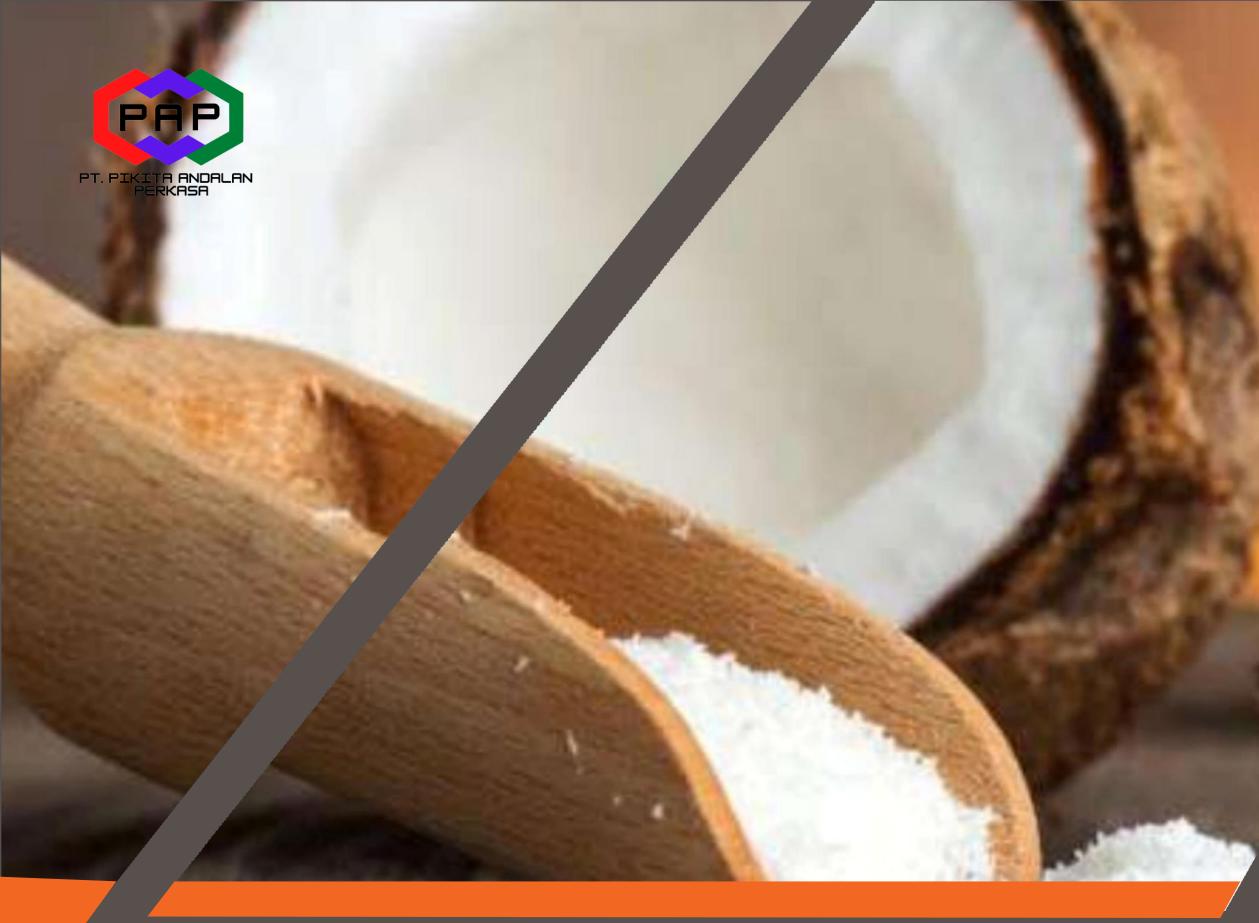

## Coconut **Desiccated Coconut**

Category : Medium Color Processing : White milk Type Packaging : Oven Volume : Paper Bag Grade : 25 Kg/Paper Bag : Fine Grade Capacity : 500 Tons/ Month

Capacity