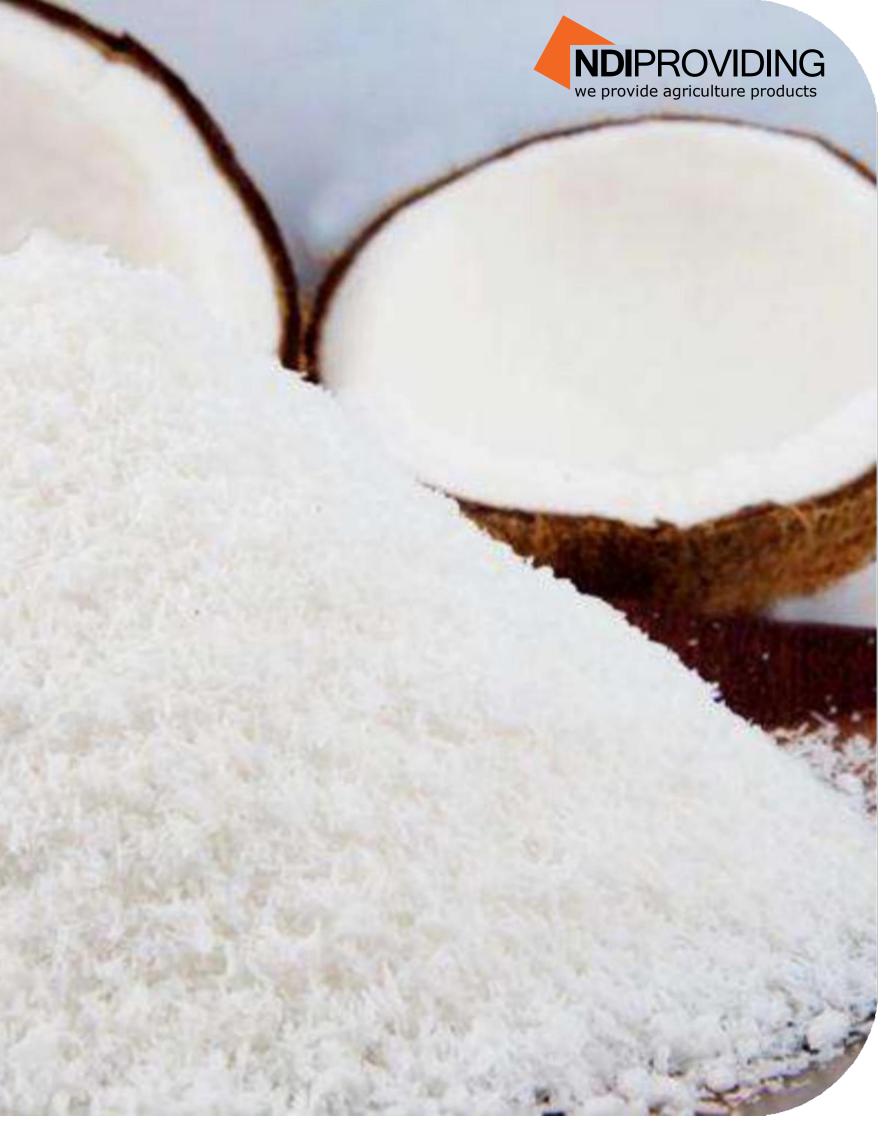

## Coconut **Desiccated Coconut**

Category : Medium Color Processing : White milk Type Packaging : Oven Volume : Paper Bag Grade : 25 Kg/Paper Bag : Fine Grade Capacity : 500 Tons/ Month

Capacity